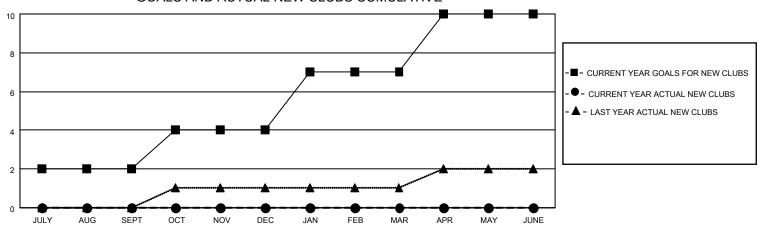

## MONTHLY MEMBERSHIP PROGRESS REPORT

LOCATION INDIA District 317 C Results as of: 7/31/2022

| Clubs RESULTS FOR 2022-2023 |   |   |   | Members RESULTS FOR 2022-2023 |     |    |    |
|-----------------------------|---|---|---|-------------------------------|-----|----|----|
|                             |   |   |   |                               |     |    |    |
| JULY/AUG/SEPT               | 2 | 0 | 0 | JULY/AUG/SEPT                 | 300 | 43 | 37 |
| OCT/NOV/DEC                 | 2 | 0 | 0 | OCT/NOV/DEC                   | 200 | 0  | 0  |
| JAN/FEB/MAR                 | 3 | 0 | 0 | JAN/FEB/MAR                   | 250 | 0  | 0  |
| APR/MAY/JUNE                | 3 | 0 | 0 | APR/MAY/JUNE                  | 250 | 0  | 0  |