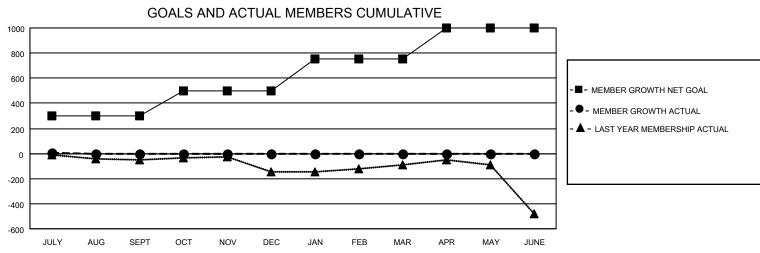

## MONTHLY MEMBERSHIP PROGRESS REPORT

LOCATION INDIA District 317 C Results as of: 7/31/2022

| Clubs RESULTS FOR 2022-2023 |   |   |   | Members RESULTS FOR 2022-2023 |     |    |    |
|-----------------------------|---|---|---|-------------------------------|-----|----|----|
|                             |   |   |   |                               |     |    |    |
| JULY/AUG/SEPT               | 2 | 0 | 0 | JULY/AUG/SEPT                 | 300 | 43 | 37 |
| OCT/NOV/DEC                 | 2 | 0 | 0 | OCT/NOV/DEC                   | 200 | 0  | 0  |
| JAN/FEB/MAR                 | 3 | 0 | 0 | JAN/FEB/MAR                   | 250 | 0  | 0  |
| APR/MAY/JUNE                | 3 | 0 | 0 | APR/MAY/JUNE                  | 250 | 0  | 0  |